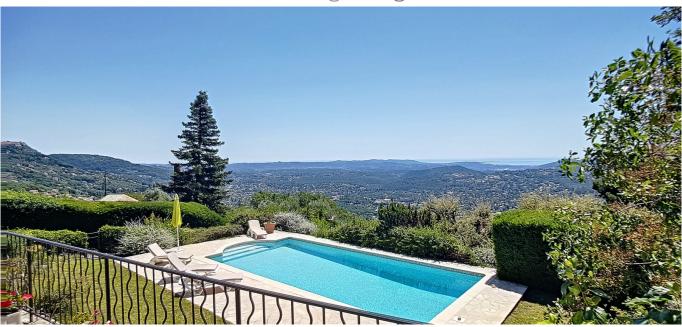

### Grasse and Hinterland

Located in SPERACEDES (06530), this pleasant architect-designed villa will seduce you with its dominant position and its magnificent unobstructed view to the sea. Its generous volumes offer a capacity of 6 people. It consists on the main level of a spacious living-dining room extended by a superb terrace, a fully equipped independent kitchen and two bedrooms each with their own bathroom. On the lower level there is a third independent bedroom with bathroom. Each room benefits from a breathtaking view. You can relax thanks to the beautiful swimming pool located below. The location between sea and mountains is ideal for exploring the region and its typical Provençal villages. Walks are possible from the villa. You will love this peaceful and charming house.