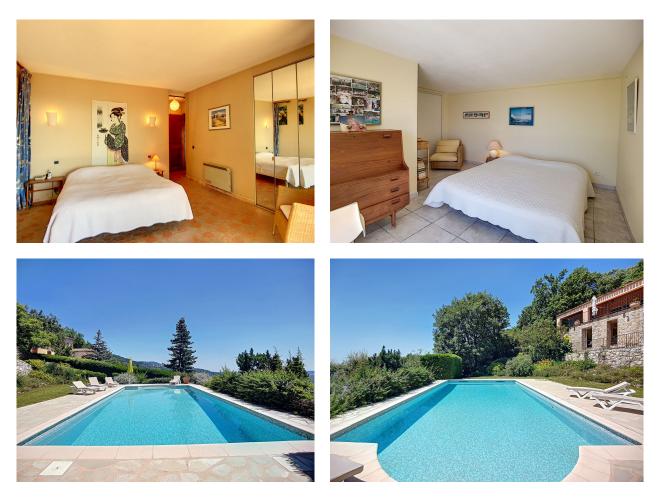

## $\ensuremath{\heartsuit}$ Grasse and Hinterland

Located in SPERACEDES (06530), this pleasant architectdesigned villa will seduce you with its dominant position and its magnificent unobstructed view to the sea. Its generous volumes offer a capacity of 6 people. It consists on the main level of a spacious living-dining room extended by a superb terrace, a fully equipped independent kitchen and two bedrooms each with their own bathroom. On the lower level there is a third independent bedroom with bathroom. Each room benefits from a breathtaking view. You can relax thanks to the beautiful swimming pool located below. The location between sea and mountains is ideal for exploring the region and its typical Provençal villages. Walks are possible from the villa. You will love this peaceful and charming house.