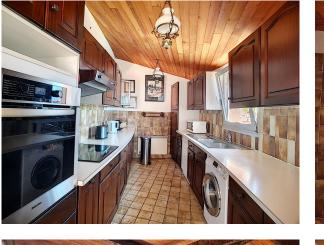

## $\ensuremath{\heartsuit}$ Grasse and Hinterland

Located in SPERACEDES (06530), this pleasant architectdesigned villa will seduce you with its dominant position and its magnificent unobstructed view to the sea. Its generous volumes offer a capacity of 6 people. It consists on the main level of a spacious living-dining room extended by a superb terrace, a fully equipped independent kitchen and two bedrooms each with their own bathroom. On the lower level there is a third independent bedroom with bathroom. Each room benefits from a breathtaking view. You can relax thanks to the beautiful swimming pool located below. The location between sea and mountains is ideal for exploring the region and its typical Provençal villages. Walks are possible from the villa. You will love this peaceful and charming house.

## Equipement

| 🗏 Oven                              |  |
|-------------------------------------|--|
| 🕅 Dishwasher                        |  |
| Pouble-bed                          |  |
| $\stackrel{h}{\Box}$ Coffee machine |  |
| Here Washing machine                |  |
| 🗐 Microwave                         |  |
| 띂 Swimming pool                     |  |
| 💬 Hairdryer                         |  |
| ∎ TV                                |  |
| 🛜 Internet                          |  |