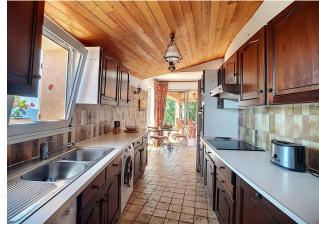

## $\ensuremath{\heartsuit}$ Grasse and Hinterland

Located in SPERACEDES (06530), this pleasant architectdesigned villa will seduce you with its dominant position and its magnificent unobstructed view to the sea. Its generous volumes offer a capacity of 6 people. It consists on the main level of a spacious living-dining room extended by a superb terrace, a fully equipped independent kitchen and two bedrooms each with their own bathroom. On the lower level there is a third independent bedroom with bathroom. Each room benefits from a breathtaking view. You can relax thanks to the beautiful swimming pool located below. The location between sea and mountains is ideal for exploring the region and its typical Provençal villages. Walks are possible from the villa. You will love this peaceful and charming house.

## Equipement

| 🗏 Oven                              |  |
|-------------------------------------|--|
| 🕅 Dishwasher                        |  |
| Pouble-bed                          |  |
| $\stackrel{h}{\Box}$ Coffee machine |  |
| Here Washing machine                |  |
| 🗐 Microwave                         |  |
| 띂 Swimming pool                     |  |
| 💬 Hairdryer                         |  |
| ∎ TV                                |  |
| 🛜 Internet                          |  |