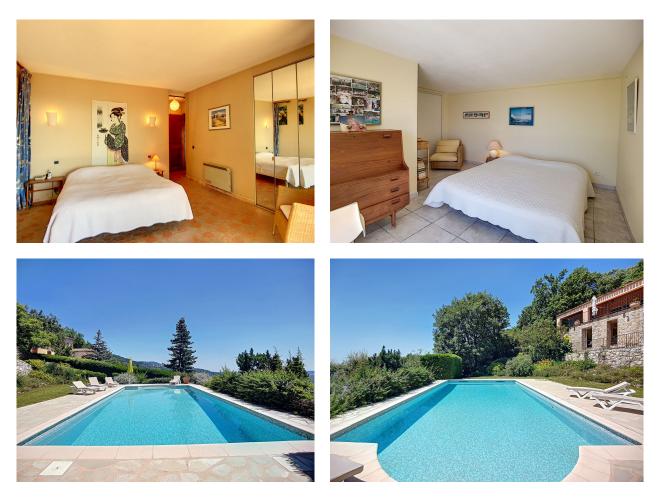

## $\ensuremath{\heartsuit}$ Grasse and Hinterland

Located in SPERACEDES (06530), this pleasant architectdesigned villa will seduce you with its dominant position and its magnificent unobstructed view to the sea. Its generous volumes offer a capacity of 6 people. It consists on the main level of a spacious living-dining room extended by a superb terrace, a fully equipped independent kitchen and two bedrooms each with their own bathroom. On the lower level there is a third independent bedroom with bathroom. Each room benefits from a breathtaking view. You can relax thanks to the beautiful swimming pool located below. The location between sea and mountains is ideal for exploring the region and its typical Provençal villages. Walks are possible from the villa. You will love this peaceful and charming house.

## Equipement

| 🗏 Oven                              |  |
|-------------------------------------|--|
| 🕅 Dishwasher                        |  |
| Pouble-bed                          |  |
| $\stackrel{h}{\Box}$ Coffee machine |  |
| Here Washing machine                |  |
| 🗐 Microwave                         |  |
| 띂 Swimming pool                     |  |
| 💬 Hairdryer                         |  |
| ∎ TV                                |  |
| 🛜 Internet                          |  |