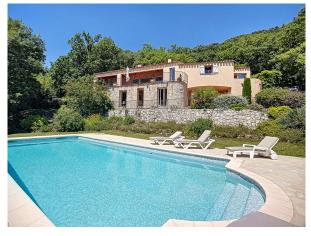

## $\ensuremath{\heartsuit}$ Grasse and Hinterland

Located in SPERACEDES (06530), this pleasant architectdesigned villa will seduce you with its dominant position and its magnificent unobstructed view to the sea. Its generous volumes offer a capacity of 6 people. It consists on the main level of a spacious living-dining room extended by a superb terrace, a fully equipped independent kitchen and two bedrooms each with their own bathroom. On the lower level there is a third independent bedroom with bathroom. Each room benefits from a breathtaking view. You can relax thanks to the beautiful swimming pool located below. The location between sea and mountains is ideal for exploring the region and its typical Provençal villages. Walks are possible from the villa. You will love this peaceful and charming house.