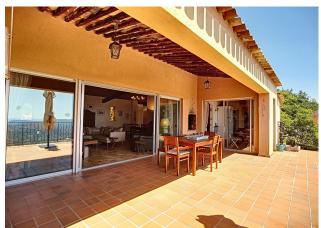

## $\ensuremath{\heartsuit}$ Grasse and Hinterland

Located in SPERACEDES (06530), this pleasant architectdesigned villa will seduce you with its dominant position and its magnificent unobstructed view to the sea. Its generous volumes offer a capacity of 6 people. It consists on the main level of a spacious living-dining room extended by a superb terrace, a fully equipped independent kitchen and two bedrooms each with their own bathroom. On the lower level there is a third independent bedroom with bathroom. Each room benefits from a breathtaking view. You can relax thanks to the beautiful swimming pool located below. The location between sea and mountains is ideal for exploring the region and its typical Provençal villages. Walks are possible from the villa. You will love this peaceful and charming house.