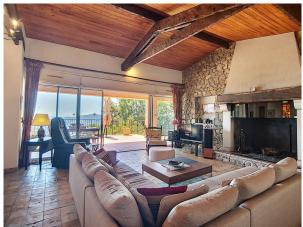

## $\ensuremath{\heartsuit}$ Grasse and Hinterland

Located in SPERACEDES (06530), this pleasant architectdesigned villa will seduce you with its dominant position and its magnificent unobstructed view to the sea. Its generous volumes offer a capacity of 6 people. It consists on the main level of a spacious living-dining room extended by a superb terrace, a fully equipped independent kitchen and two bedrooms each with their own bathroom. On the lower level there is a third independent bedroom with bathroom. Each room benefits from a breathtaking view. You can relax thanks to the beautiful swimming pool located below. The location between sea and mountains is ideal for exploring the region and its typical Provençal villages. Walks are possible from the villa. You will love this peaceful and charming house.