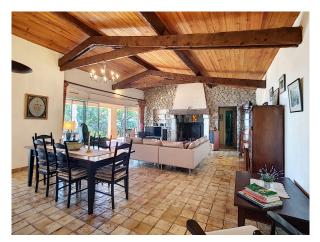

## $\ensuremath{\heartsuit}$ Grasse and Hinterland

Located in SPERACEDES (06530), this pleasant architectdesigned villa will seduce you with its dominant position and its magnificent unobstructed view to the sea. Its generous volumes offer a capacity of 6 people. It consists on the main level of a spacious living-dining room extended by a superb terrace, a fully equipped independent kitchen and two bedrooms each with their own bathroom. On the lower level there is a third independent bedroom with bathroom. Each room benefits from a breathtaking view. You can relax thanks to the beautiful swimming pool located below. The location between sea and mountains is ideal for exploring the region and its typical Provençal villages. Walks are possible from the villa. You will love this peaceful and charming house.