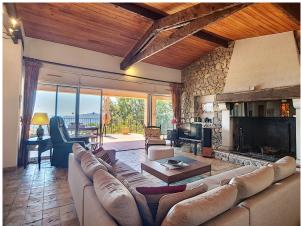

### Grasse and Hinterland

Located in SPERACEDES (06530), this pleasant architect-designed villa will seduce you with its dominant position and its magnificent unobstructed view to the sea. Its generous volumes offer a capacity of 6 people. It consists on the main level of a spacious living-dining room extended by a superb terrace, a fully equipped independent kitchen and two bedrooms each with their own bathroom. On the lower level there is a third independent bedroom with bathroom. Each room benefits from a breathtaking view. You can relax thanks to the beautiful swimming pool located below. The location between sea and mountains is ideal for exploring the region and its typical Provençal villages. Walks are possible from the villa. You will love this peaceful and charming house.