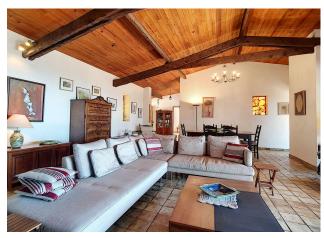

### Grasse and Hinterland

Located in SPERACEDES (06530), this pleasant architect-designed villa will seduce you with its dominant position and its magnificent unobstructed view to the sea. Its generous volumes offer a capacity of 6 people. It consists on the main level of a spacious living-dining room extended by a superb terrace, a fully equipped independent kitchen and two bedrooms each with their own bathroom. On the lower level there is a third independent bedroom with bathroom. Each room benefits from a breathtaking view. You can relax thanks to the beautiful swimming pool located below. The location between sea and mountains is ideal for exploring the region and its typical Provençal villages. Walks are possible from the villa. You will love this peaceful and charming house.