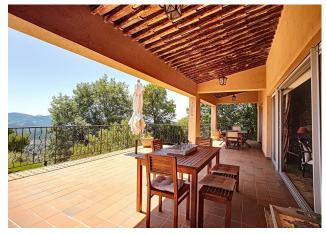

### Grasse and Hinterland

Located in SPERACEDES (06530), this pleasant architect-designed villa will seduce you with its dominant position and its magnificent unobstructed view to the sea. Its generous volumes offer a capacity of 6 people. It consists on the main level of a spacious living-dining room extended by a superb terrace, a fully equipped independent kitchen and two bedrooms each with their own bathroom. On the lower level there is a third independent bedroom with bathroom. Each room benefits from a breathtaking view. You can relax thanks to the beautiful swimming pool located below. The location between sea and mountains is ideal for exploring the region and its typical Provençal villages. Walks are possible from the villa. You will love this peaceful and charming house.