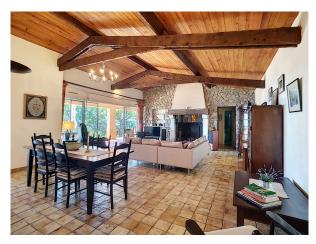

### Grasse and Hinterland

Located in SPERACEDES (06530), this pleasant architect-designed villa will seduce you with its dominant position and its magnificent unobstructed view to the sea. Its generous volumes offer a capacity of 6 people. It consists on the main level of a spacious living-dining room extended by a superb terrace, a fully equipped independent kitchen and two bedrooms each with their own bathroom. On the lower level there is a third independent bedroom with bathroom. Each room benefits from a breathtaking view. You can relax thanks to the beautiful swimming pool located below. The location between sea and mountains is ideal for exploring the region and its typical Provençal villages. Walks are possible from the villa. You will love this peaceful and charming house.