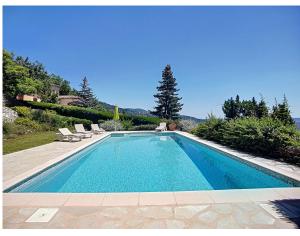

### Grasse and Hinterland

Located in SPERACEDES (06530), this pleasant architect-designed villa will seduce you with its dominant position and its magnificent unobstructed view to the sea. Its generous volumes offer a capacity of 6 people. It consists on the main level of a spacious living-dining room extended by a superb terrace, a fully equipped independent kitchen and two bedrooms each with their own bathroom. On the lower level there is a third independent bedroom with bathroom. Each room benefits from a breathtaking view. You can relax thanks to the beautiful swimming pool located below. The location between sea and mountains is ideal for exploring the region and its typical Provençal villages. Walks are possible from the villa. You will love this peaceful and charming house.