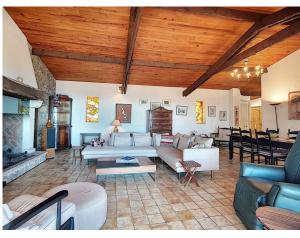

### Grasse and Hinterland

Located in SPERACEDES (06530), this pleasant architect-designed villa will seduce you with its dominant position and its magnificent unobstructed view to the sea. Its generous volumes offer a capacity of 6 people. It consists on the main level of a spacious living-dining room extended by a superb terrace, a fully equipped independent kitchen and two bedrooms each with their own bathroom. On the lower level there is a third independent bedroom with bathroom. Each room benefits from a breathtaking view. You can relax thanks to the beautiful swimming pool located below. The location between sea and mountains is ideal for exploring the region and its typical Provençal villages. Walks are possible from the villa. You will love this peaceful and charming house.