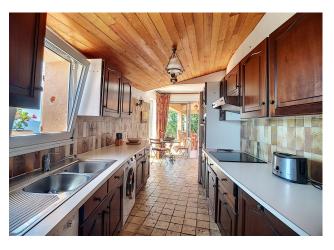

### Grasse and Hinterland

Located in SPERACEDES (06530), this pleasant architect-designed villa will seduce you with its dominant position and its magnificent unobstructed view to the sea. Its generous volumes offer a capacity of 6 people. It consists on the main level of a spacious living-dining room extended by a superb terrace, a fully equipped independent kitchen and two bedrooms each with their own bathroom. On the lower level there is a third independent bedroom with bathroom. Each room benefits from a breathtaking view. You can relax thanks to the beautiful swimming pool located below. The location between sea and mountains is ideal for exploring the region and its typical Provençal villages. Walks are possible from the villa. You will love this peaceful and charming house.

# Equipement Heating Shower Oven Dishwasher Double-bed Coffee machine Washing machine Microwave Swimming pool Hairdryer