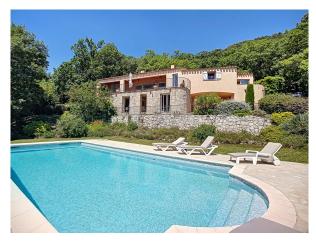

### Grasse and Hinterland

Located in SPERACEDES (06530), this pleasant architect-designed villa will seduce you with its dominant position and its magnificent unobstructed view to the sea. Its generous volumes offer a capacity of 6 people. It consists on the main level of a spacious living-dining room extended by a superb terrace, a fully equipped independent kitchen and two bedrooms each with their own bathroom. On the lower level there is a third independent bedroom with bathroom. Each room benefits from a breathtaking view. You can relax thanks to the beautiful swimming pool located below. The location between sea and mountains is ideal for exploring the region and its typical Provençal villages. Walks are possible from the villa. You will love this peaceful and charming house.