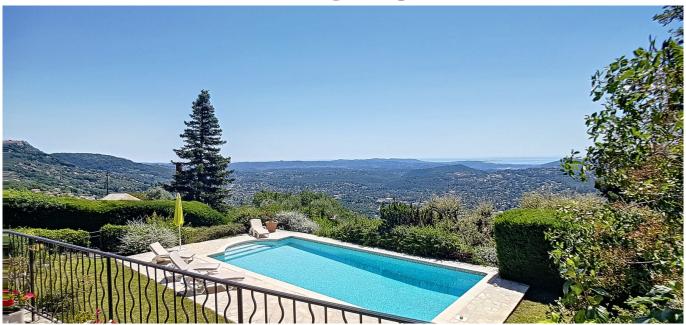

### Grasse and Hinterland

Located in SPERACEDES (06530), this pleasant architect-designed villa will seduce you with its dominant position and its magnificent unobstructed view to the sea. Its generous volumes offer a capacity of 6 people. It consists on the main level of a spacious living-dining room extended by a superb terrace, a fully equipped independent kitchen and two bedrooms each with their own bathroom. On the lower level there is a third independent bedroom with bathroom. Each room benefits from a breathtaking view. You can relax thanks to the beautiful swimming pool located below. The location between sea and mountains is ideal for exploring the region and its typical Provençal villages. Walks are possible from the villa. You will love this peaceful and charming house.