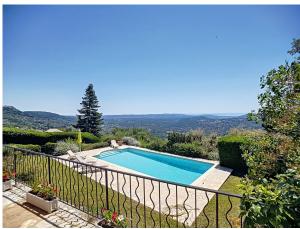

### Grasse and Hinterland

Located in SPERACEDES (06530), this pleasant architect-designed villa will seduce you with its dominant position and its magnificent unobstructed view to the sea. Its generous volumes offer a capacity of 6 people. It consists on the main level of a spacious living-dining room extended by a superb terrace, a fully equipped independent kitchen and two bedrooms each with their own bathroom. On the lower level there is a third independent bedroom with bathroom. Each room benefits from a breathtaking view. You can relax thanks to the beautiful swimming pool located below. The location between sea and mountains is ideal for exploring the region and its typical Provençal villages. Walks are possible from the villa. You will love this peaceful and charming house.