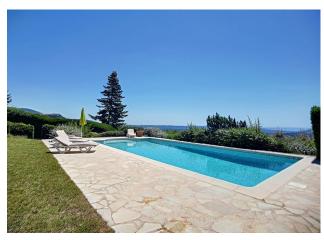

### Grasse and Hinterland

Located in SPERACEDES (06530), this pleasant architect-designed villa will seduce you with its dominant position and its magnificent unobstructed view to the sea. Its generous volumes offer a capacity of 6 people. It consists on the main level of a spacious living-dining room extended by a superb terrace, a fully equipped independent kitchen and two bedrooms each with their own bathroom. On the lower level there is a third independent bedroom with bathroom. Each room benefits from a breathtaking view. You can relax thanks to the beautiful swimming pool located below. The location between sea and mountains is ideal for exploring the region and its typical Provençal villages. Walks are possible from the villa. You will love this peaceful and charming house.