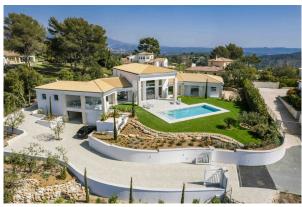

### Grasse and Hinterland

Very nice contemporary villa of 300m2 built on a landscaped plot of 2 500m2 with panoramic view located in a closed and secured domain in a quiet residential area. This property will seduce you with its beautiful volumes and its careful decoration. On the ground floor, you will find the living space composed of a very large living room with imposing bay windows opening onto the outside and offering a breathtaking view of the hills, a dining room, and a fully equipped American kitchen. The sleeping area consists of three bedrooms and two bathrooms. A studio with living room, bedroom and shower room with its own access. On the first floor, you will find the master bedroom with ensuite bathroom and a large office with total privacy and a beautiful view. The house has a large heated swimming pool with unobstructed views, an outdoor kitchen and a petangue court. This property can comfortably welcome 10 people. The closed garage can welcome up to 4 vehicles. This property is ideal for holiday rentals.