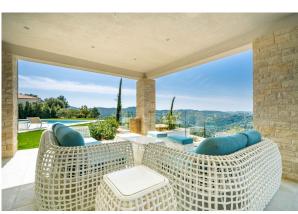

### Grasse and Hinterland

Very nice contemporary villa of 300m2 built on a landscaped plot of 2 500m2 with panoramic view located in a closed and secured domain in a quiet residential area. This property will seduce you with its beautiful volumes and its careful decoration. On the ground floor, you will find the living space composed of a very large living room with imposing bay windows opening onto the outside and offering a breathtaking view of the hills, a dining room, and a fully equipped American kitchen. The sleeping area consists of three bedrooms and two bathrooms. A studio with living room, bedroom and shower room with its own access. On the first floor, you will find the master bedroom with ensuite bathroom and a large office with total privacy and a beautiful view. The house has a large heated swimming pool with unobstructed views, an outdoor kitchen and a petangue court. This property can comfortably welcome 10 people. The closed garage can welcome up to 4 vehicles. This property is ideal for holiday rentals.