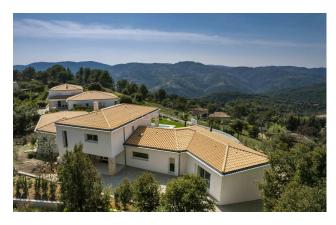

### Grasse and Hinterland

Very nice contemporary villa of 300m2 built on a landscaped plot of 2 500m2 with panoramic view located in a closed and secured domain in a quiet residential area. This property will seduce you with its beautiful volumes and its careful decoration. On the ground floor, you will find the living space composed of a very large living room with imposing bay windows opening onto the outside and offering a breathtaking view of the hills, a dining room, and a fully equipped American kitchen. The sleeping area consists of three bedrooms and two bathrooms. A studio with living room, bedroom and shower room with its own access. On the first floor, you will find the master bedroom with ensuite bathroom and a large office with total privacy and a beautiful view. The house has a large heated swimming pool with unobstructed views, an outdoor kitchen and a petangue court. This property can comfortably welcome 10 people. The closed garage can welcome up to 4 vehicles. This property is ideal for holiday rentals.