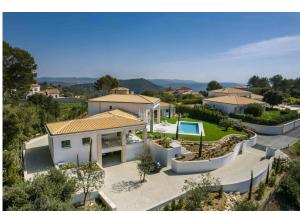

### Grasse and Hinterland

Very nice contemporary villa of 300m2 built on a landscaped plot of 2 500m2 with panoramic view located in a closed and secured domain in a quiet residential area. This property will seduce you with its beautiful volumes and its careful decoration. On the ground floor, you will find the living space composed of a very large living room with imposing bay windows opening onto the outside and offering a breathtaking view of the hills, a dining room, and a fully equipped American kitchen. The sleeping area consists of three bedrooms and two bathrooms. A studio with living room, bedroom and shower room with its own access. On the first floor, you will find the master bedroom with ensuite bathroom and a large office with total privacy and a beautiful view. The house has a large heated swimming pool with unobstructed views, an outdoor kitchen and a petangue court. This property can comfortably welcome 10 people. The closed garage can welcome up to 4 vehicles. This property is ideal for holiday rentals.