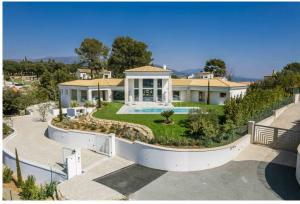

### Grasse and Hinterland

Very nice contemporary villa of 300m2 built on a landscaped plot of 2 500m2 with panoramic view located in a closed and secured domain in a quiet residential area. This property will seduce you with its beautiful volumes and its careful decoration. On the ground floor, you will find the living space composed of a very large living room with imposing bay windows opening onto the outside and offering a breathtaking view of the hills, a dining room, and a fully equipped American kitchen. The sleeping area consists of three bedrooms and two bathrooms. A studio with living room, bedroom and shower room with its own access. On the first floor, you will find the master bedroom with ensuite bathroom and a large office with total privacy and a beautiful view. The house has a large heated swimming pool with unobstructed views, an outdoor kitchen and a petangue court. This property can comfortably welcome 10 people. The closed garage can welcome up to 4 vehicles. This property is ideal for holiday rentals.