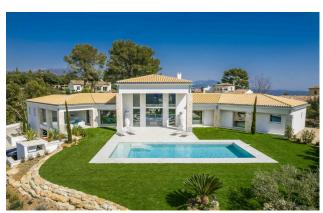

### Grasse and Hinterland

Very nice contemporary villa of 300m2 built on a landscaped plot of 2 500m2 with panoramic view located in a closed and secured domain in a quiet residential area. This property will seduce you with its beautiful volumes and its careful decoration. On the ground floor, you will find the living space composed of a very large living room with imposing bay windows opening onto the outside and offering a breathtaking view of the hills, a dining room, and a fully equipped American kitchen. The sleeping area consists of three bedrooms and two bathrooms. A studio with living room, bedroom and shower room with its own access. On the first floor, you will find the master bedroom with ensuite bathroom and a large office with total privacy and a beautiful view. The house has a large heated swimming pool with unobstructed views, an outdoor kitchen and a petangue court. This property can comfortably welcome 10 people. The closed garage can welcome up to 4 vehicles. This property is ideal for holiday rentals.