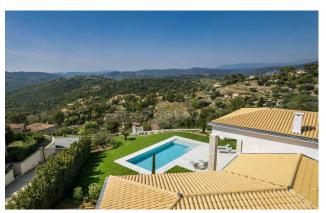

### Grasse and Hinterland

Very nice contemporary villa of 300m2 built on a landscaped plot of 2 500m2 with panoramic view located in a closed and secured domain in a quiet residential area. This property will seduce you with its beautiful volumes and its careful decoration. On the ground floor, you will find the living space composed of a very large living room with imposing bay windows opening onto the outside and offering a breathtaking view of the hills, a dining room, and a fully equipped American kitchen. The sleeping area consists of three bedrooms and two bathrooms. A studio with living room, bedroom and shower room with its own access. On the first floor, you will find the master bedroom with ensuite bathroom and a large office with total privacy and a beautiful view. The house has a large heated swimming pool with unobstructed views, an outdoor kitchen and a petangue court. This property can comfortably welcome 10 people. The closed garage can welcome up to 4 vehicles. This property is ideal for holiday rentals.