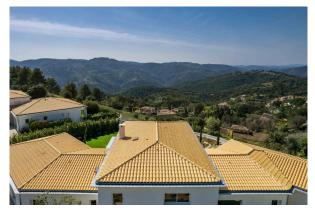

### Grasse and Hinterland

Very nice contemporary villa of 300m2 built on a landscaped plot of 2 500m2 with panoramic view located in a closed and secured domain in a quiet residential area. This property will seduce you with its beautiful volumes and its careful decoration. On the ground floor, you will find the living space composed of a very large living room with imposing bay windows opening onto the outside and offering a breathtaking view of the hills, a dining room, and a fully equipped American kitchen. The sleeping area consists of three bedrooms and two bathrooms. A studio with living room, bedroom and shower room with its own access. On the first floor, you will find the master bedroom with ensuite bathroom and a large office with total privacy and a beautiful view. The house has a large heated swimming pool with unobstructed views, an outdoor kitchen and a petangue court. This property can comfortably welcome 10 people. The closed garage can welcome up to 4 vehicles. This property is ideal for holiday rentals.