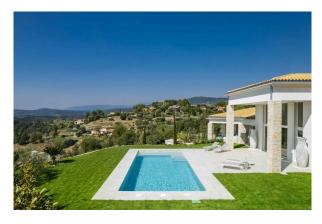

### Grasse and Hinterland

Very nice contemporary villa of 300m2 built on a landscaped plot of 2 500m2 with panoramic view located in a closed and secured domain in a quiet residential area. This property will seduce you with its beautiful volumes and its careful decoration. On the ground floor, you will find the living space composed of a very large living room with imposing bay windows opening onto the outside and offering a breathtaking view of the hills, a dining room, and a fully equipped American kitchen. The sleeping area consists of three bedrooms and two bathrooms. A studio with living room, bedroom and shower room with its own access. On the first floor, you will find the master bedroom with ensuite bathroom and a large office with total privacy and a beautiful view. The house has a large heated swimming pool with unobstructed views, an outdoor kitchen and a petangue court. This property can comfortably welcome 10 people. The closed garage can welcome up to 4 vehicles. This property is ideal for holiday rentals.