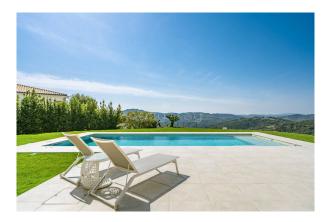

### Grasse and Hinterland

Very nice contemporary villa of 300m2 built on a landscaped plot of 2 500m2 with panoramic view located in a closed and secured domain in a quiet residential area. This property will seduce you with its beautiful volumes and its careful decoration. On the ground floor, you will find the living space composed of a very large living room with imposing bay windows opening onto the outside and offering a breathtaking view of the hills, a dining room, and a fully equipped American kitchen. The sleeping area consists of three bedrooms and two bathrooms. A studio with living room, bedroom and shower room with its own access. On the first floor, you will find the master bedroom with ensuite bathroom and a large office with total privacy and a beautiful view. The house has a large heated swimming pool with unobstructed views, an outdoor kitchen and a petangue court. This property can comfortably welcome 10 people. The closed garage can welcome up to 4 vehicles. This property is ideal for holiday rentals.