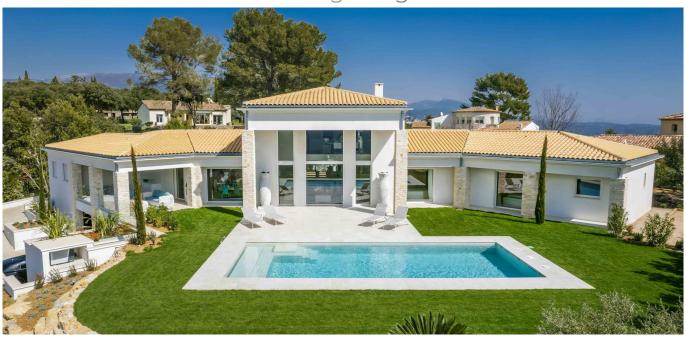

### Grasse and Hinterland

Very nice contemporary villa of 300m2 built on a landscaped plot of 2 500m2 with panoramic view located in a closed and secured domain in a quiet residential area. This property will seduce you with its beautiful volumes and its careful decoration. On the ground floor, you will find the living space composed of a very large living room with imposing bay windows opening onto the outside and offering a breathtaking view of the hills, a dining room, and a fully equipped American kitchen. The sleeping area consists of three bedrooms and two bathrooms. A studio with living room, bedroom and shower room with its own access. On the first floor, you will find the master bedroom with ensuite bathroom and a large office with total privacy and a beautiful view. The house has a large heated swimming pool with unobstructed views, an outdoor kitchen and a petangue court. This property can comfortably welcome 10 people. The closed garage can welcome up to 4 vehicles. This property is ideal for holiday rentals.