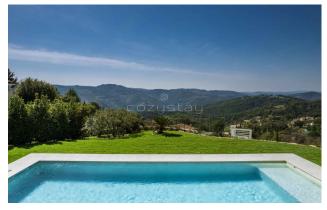

### Grasse and Hinterland

Very nice contemporary villa of 300m2 built on a landscaped plot of 2 500m2 with panoramic view located in a closed and secured domain in a quiet residential area. This property will seduce you with its beautiful volumes and its careful decoration. On the ground floor, you will find the living space composed of a very large living room with imposing bay windows opening onto the outside and offering a breathtaking view of the hills, a dining room, and a fully equipped American kitchen. The sleeping area consists of three bedrooms and two bathrooms. A studio with living room, bedroom and shower room with its own access. On the first floor, you will find the master bedroom with ensuite bathroom and a large office with total privacy and a beautiful view. The house has a large heated swimming pool with unobstructed views, an outdoor kitchen and a petangue court. This property can comfortably welcome 10 people. The closed garage can welcome up to 4 vehicles. This property is ideal for holiday rentals.