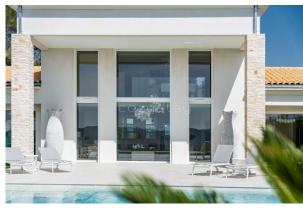

### Grasse and Hinterland

Very nice contemporary villa of 300m2 built on a landscaped plot of 2 500m2 with panoramic view located in a closed and secured domain in a quiet residential area. This property will seduce you with its beautiful volumes and its careful decoration. On the ground floor, you will find the living space composed of a very large living room with imposing bay windows opening onto the outside and offering a breathtaking view of the hills, a dining room, and a fully equipped American kitchen. The sleeping area consists of three bedrooms and two bathrooms. A studio with living room, bedroom and shower room with its own access. On the first floor, you will find the master bedroom with ensuite bathroom and a large office with total privacy and a beautiful view. The house has a large heated swimming pool with unobstructed views, an outdoor kitchen and a petangue court. This property can comfortably welcome 10 people. The closed garage can welcome up to 4 vehicles. This property is ideal for holiday rentals.