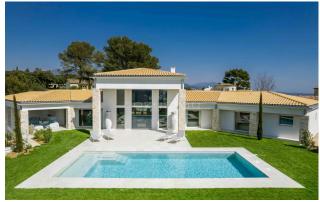

### Grasse and Hinterland

Very nice contemporary villa of 300m2 built on a landscaped plot of 2 500m2 with panoramic view located in a closed and secured domain in a quiet residential area. This property will seduce you with its beautiful volumes and its careful decoration. On the ground floor, you will find the living space composed of a very large living room with imposing bay windows opening onto the outside and offering a breathtaking view of the hills, a dining room, and a fully equipped American kitchen. The sleeping area consists of three bedrooms and two bathrooms. A studio with living room, bedroom and shower room with its own access. On the first floor, you will find the master bedroom with ensuite bathroom and a large office with total privacy and a beautiful view. The house has a large heated swimming pool with unobstructed views, an outdoor kitchen and a petangue court. This property can comfortably welcome 10 people. The closed garage can welcome up to 4 vehicles. This property is ideal for holiday rentals.