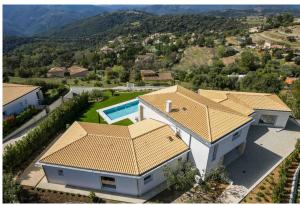

### Grasse and Hinterland

Very nice contemporary villa of 300m2 built on a landscaped plot of 2 500m2 with panoramic view located in a closed and secured domain in a quiet residential area. This property will seduce you with its beautiful volumes and its careful decoration. On the ground floor, you will find the living space composed of a very large living room with imposing bay windows opening onto the outside and offering a breathtaking view of the hills, a dining room, and a fully equipped American kitchen. The sleeping area consists of three bedrooms and two bathrooms. A studio with living room, bedroom and shower room with its own access. On the first floor, you will find the master bedroom with ensuite bathroom and a large office with total privacy and a beautiful view. The house has a large heated swimming pool with unobstructed views, an outdoor kitchen and a petangue court. This property can comfortably welcome 10 people. The closed garage can welcome up to 4 vehicles. This property is ideal for holiday rentals.