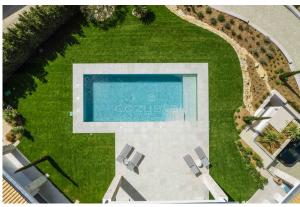

### Grasse and Hinterland

Very nice contemporary villa of 300m2 built on a landscaped plot of 2 500m2 with panoramic view located in a closed and secured domain in a quiet residential area. This property will seduce you with its beautiful volumes and its careful decoration. On the ground floor, you will find the living space composed of a very large living room with imposing bay windows opening onto the outside and offering a breathtaking view of the hills, a dining room, and a fully equipped American kitchen. The sleeping area consists of three bedrooms and two bathrooms. A studio with living room, bedroom and shower room with its own access. On the first floor, you will find the master bedroom with ensuite bathroom and a large office with total privacy and a beautiful view. The house has a large heated swimming pool with unobstructed views, an outdoor kitchen and a petangue court. This property can comfortably welcome 10 people. The closed garage can welcome up to 4 vehicles. This property is ideal for holiday rentals.