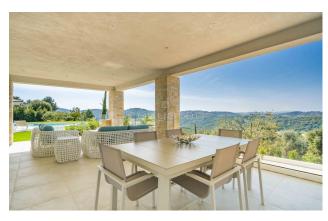

### Grasse and Hinterland

Very nice contemporary villa of 300m2 built on a landscaped plot of 2 500m2 with panoramic view located in a closed and secured domain in a quiet residential area. This property will seduce you with its beautiful volumes and its careful decoration. On the ground floor, you will find the living space composed of a very large living room with imposing bay windows opening onto the outside and offering a breathtaking view of the hills, a dining room, and a fully equipped American kitchen. The sleeping area consists of three bedrooms and two bathrooms. A studio with living room, bedroom and shower room with its own access. On the first floor, you will find the master bedroom with ensuite bathroom and a large office with total privacy and a beautiful view. The house has a large heated swimming pool with unobstructed views, an outdoor kitchen and a petangue court. This property can comfortably welcome 10 people. The closed garage can welcome up to 4 vehicles. This property is ideal for holiday rentals.