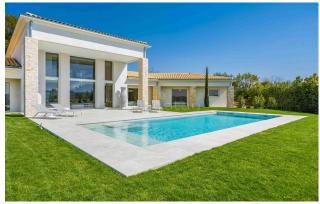

### Grasse and Hinterland

Very nice contemporary villa of 300m2 built on a landscaped plot of 2 500m2 with panoramic view located in a closed and secured domain in a quiet residential area. This property will seduce you with its beautiful volumes and its careful decoration. On the ground floor, you will find the living space composed of a very large living room with imposing bay windows opening onto the outside and offering a breathtaking view of the hills, a dining room, and a fully equipped American kitchen. The sleeping area consists of three bedrooms and two bathrooms. A studio with living room, bedroom and shower room with its own access. On the first floor, you will find the master bedroom with ensuite bathroom and a large office with total privacy and a beautiful view. The house has a large heated swimming pool with unobstructed views, an outdoor kitchen and a petangue court. This property can comfortably welcome 10 people. The closed garage can welcome up to 4 vehicles. This property is ideal for holiday rentals.