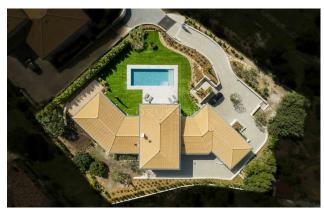

### Grasse and Hinterland

Very nice contemporary villa of 300m2 built on a landscaped plot of 2 500m2 with panoramic view located in a closed and secured domain in a quiet residential area. This property will seduce you with its beautiful volumes and its careful decoration. On the ground floor, you will find the living space composed of a very large living room with imposing bay windows opening onto the outside and offering a breathtaking view of the hills, a dining room, and a fully equipped American kitchen. The sleeping area consists of three bedrooms and two bathrooms. A studio with living room, bedroom and shower room with its own access. On the first floor, you will find the master bedroom with ensuite bathroom and a large office with total privacy and a beautiful view. The house has a large heated swimming pool with unobstructed views, an outdoor kitchen and a petangue court. This property can comfortably welcome 10 people. The closed garage can welcome up to 4 vehicles. This property is ideal for holiday rentals.