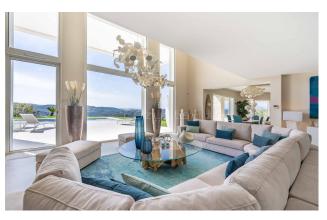

### Grasse and Hinterland

Very nice contemporary villa of 300m2 built on a landscaped plot of 2 500m2 with panoramic view located in a closed and secured domain in a quiet residential area. This property will seduce you with its beautiful volumes and its careful decoration. On the ground floor, you will find the living space composed of a very large living room with imposing bay windows opening onto the outside and offering a breathtaking view of the hills, a dining room, and a fully equipped American kitchen. The sleeping area consists of three bedrooms and two bathrooms. A studio with living room, bedroom and shower room with its own access. On the first floor, you will find the master bedroom with ensuite bathroom and a large office with total privacy and a beautiful view. The house has a large heated swimming pool with unobstructed views, an outdoor kitchen and a petangue court. This property can comfortably welcome 10 people. The closed garage can welcome up to 4 vehicles. This property is ideal for holiday rentals.