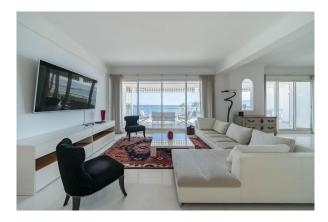

### Cannes

Located in a prestigious residence on the Croisette, this sublime contemporary duplex penthouse consists on the first level of a large entrance, a double living room with open fitted kitchen, two bedrooms each with its own bathroom/shower room and guest WC. An internal staircase leads to the second level comprising the master bedroom of 90 m² which overlooks a large roof terrace facing the sea, spacious dressing room, an office, a living room and a bathroom. This property can comfortably accommodate 8 people. It also has two large terraces of 46 m² and 32 m² without vis-à-vis with a 180° panoramic sea view over the bay of Cannes. You will enjoy high quality services. This property is ideal for business and leisure rental.