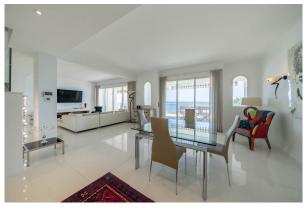

### Cannes

Located in a prestigious residence on the Croisette, this sublime contemporary duplex penthouse consists on the first level of a large entrance, a double living room with open fitted kitchen, two bedrooms each with its own bathroom/shower room and guest WC. An internal staircase leads to the second level comprising the master bedroom of 90 m² which overlooks a large roof terrace facing the sea, spacious dressing room, an office, a living room and a bathroom. This property can comfortably accommodate 8 people. It also has two large terraces of 46 m² and 32 m² without vis-à-vis with a 180° panoramic sea view over the bay of Cannes. You will enjoy high quality services. This property is ideal for business and leisure rental.