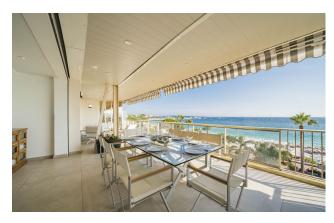

### Cannes

Located in a prestigious residence on the Croisette, this sublime contemporary duplex penthouse consists on the first level of a large entrance, a double living room with open fitted kitchen, two bedrooms each with its own bathroom/shower room and guest WC. An internal staircase leads to the second level comprising the master bedroom of 90 m² which overlooks a large roof terrace facing the sea, spacious dressing room, an office, a living room and a bathroom. This property can comfortably accommodate 8 people. It also has two large terraces of 46 m² and 32 m² without vis-à-vis with a 180° panoramic sea view over the bay of Cannes. You will enjoy high quality services. This property is ideal for business and leisure rental.