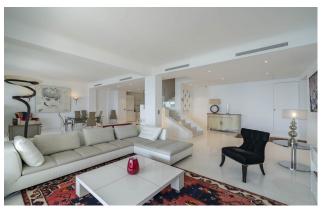

### Cannes

Located in a prestigious residence on the Croisette, this sublime contemporary duplex penthouse consists on the first level of a large entrance, a double living room with open fitted kitchen, two bedrooms each with its own bathroom/shower room and guest WC. An internal staircase leads to the second level comprising the master bedroom of 90 m² which overlooks a large roof terrace facing the sea, spacious dressing room, an office, a living room and a bathroom. This property can comfortably accommodate 8 people. It also has two large terraces of 46 m² and 32 m² without vis-à-vis with a 180° panoramic sea view over the bay of Cannes. You will enjoy high quality services. This property is ideal for business and leisure rental.