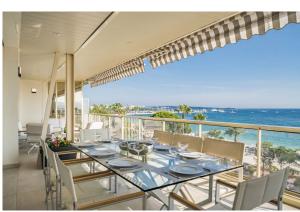

### Cannes

Located in a prestigious residence on the Croisette, this sublime contemporary duplex penthouse consists on the first level of a large entrance, a double living room with open fitted kitchen, two bedrooms each with its own bathroom/shower room and guest WC. An internal staircase leads to the second level comprising the master bedroom of 90 m² which overlooks a large roof terrace facing the sea, spacious dressing room, an office, a living room and a bathroom. This property can comfortably accommodate 8 people. It also has two large terraces of 46 m² and 32 m² without vis-à-vis with a 180° panoramic sea view over the bay of Cannes. You will enjoy high quality services. This property is ideal for business and leisure rental.