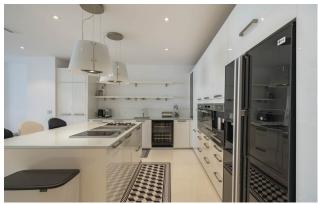

### Cannes

Located in a prestigious residence on the Croisette, this sublime contemporary duplex penthouse consists on the first level of a large entrance, a double living room with open fitted kitchen, two bedrooms each with its own bathroom/shower room and guest WC. An internal staircase leads to the second level comprising the master bedroom of 90 m² which overlooks a large roof terrace facing the sea, spacious dressing room, an office, a living room and a bathroom. This property can comfortably accommodate 8 people. It also has two large terraces of 46 m² and 32 m² without vis-à-vis with a 180° panoramic sea view over the bay of Cannes. You will enjoy high quality services. This property is ideal for business and leisure rental.