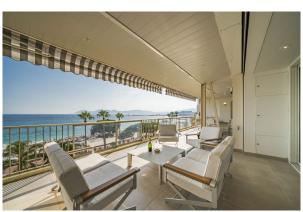

### Cannes

Located in a prestigious residence on the Croisette, this sublime contemporary duplex penthouse consists on the first level of a large entrance, a double living room with open fitted kitchen, two bedrooms each with its own bathroom/shower room and guest WC. An internal staircase leads to the second level comprising the master bedroom of 90 m² which overlooks a large roof terrace facing the sea, spacious dressing room, an office, a living room and a bathroom. This property can comfortably accommodate 8 people. It also has two large terraces of 46 m² and 32 m² without vis-à-vis with a 180° panoramic sea view over the bay of Cannes. You will enjoy high quality services. This property is ideal for business and leisure rental.