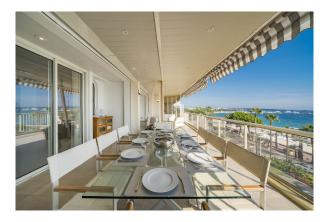

### Cannes

Located in a prestigious residence on the Croisette, this sublime contemporary duplex penthouse consists on the first level of a large entrance, a double living room with open fitted kitchen, two bedrooms each with its own bathroom/shower room and guest WC. An internal staircase leads to the second level comprising the master bedroom of 90 m² which overlooks a large roof terrace facing the sea, spacious dressing room, an office, a living room and a bathroom. This property can comfortably accommodate 8 people. It also has two large terraces of 46 m² and 32 m² without vis-à-vis with a 180° panoramic sea view over the bay of Cannes. You will enjoy high quality services. This property is ideal for business and leisure rental.