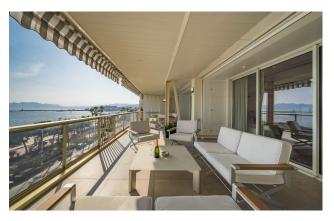

### Cannes

Located in a prestigious residence on the Croisette, this sublime contemporary duplex penthouse consists on the first level of a large entrance, a double living room with open fitted kitchen, two bedrooms each with its own bathroom/shower room and guest WC. An internal staircase leads to the second level comprising the master bedroom of 90 m² which overlooks a large roof terrace facing the sea, spacious dressing room, an office, a living room and a bathroom. This property can comfortably accommodate 8 people. It also has two large terraces of 46 m² and 32 m² without vis-à-vis with a 180° panoramic sea view over the bay of Cannes. You will enjoy high quality services. This property is ideal for business and leisure rental.