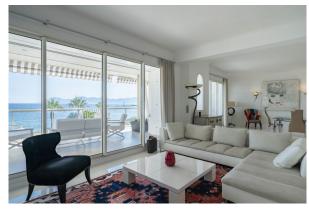

### Cannes

Located in a prestigious residence on the Croisette, this sublime contemporary duplex penthouse consists on the first level of a large entrance, a double living room with open fitted kitchen, two bedrooms each with its own bathroom/shower room and guest WC. An internal staircase leads to the second level comprising the master bedroom of 90 m² which overlooks a large roof terrace facing the sea, spacious dressing room, an office, a living room and a bathroom. This property can comfortably accommodate 8 people. It also has two large terraces of 46 m² and 32 m² without vis-à-vis with a 180° panoramic sea view over the bay of Cannes. You will enjoy high quality services. This property is ideal for business and leisure rental.