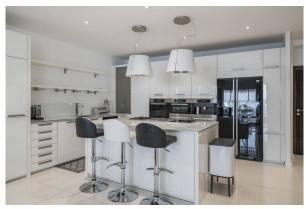

### Cannes

Located in a prestigious residence on the Croisette, this sublime contemporary duplex penthouse consists on the first level of a large entrance, a double living room with open fitted kitchen, two bedrooms each with its own bathroom/shower room and guest WC. An internal staircase leads to the second level comprising the master bedroom of 90 m² which overlooks a large roof terrace facing the sea, spacious dressing room, an office, a living room and a bathroom. This property can comfortably accommodate 8 people. It also has two large terraces of 46 m² and 32 m² without vis-à-vis with a 180° panoramic sea view over the bay of Cannes. You will enjoy high quality services. This property is ideal for business and leisure rental.