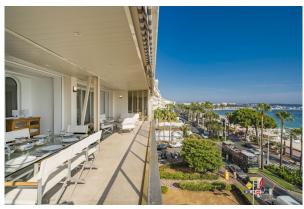

### Cannes

Located in a prestigious residence on the Croisette, this sublime contemporary duplex penthouse consists on the first level of a large entrance, a double living room with open fitted kitchen, two bedrooms each with its own bathroom/shower room and guest WC. An internal staircase leads to the second level comprising the master bedroom of 90 m² which overlooks a large roof terrace facing the sea, spacious dressing room, an office, a living room and a bathroom. This property can comfortably accommodate 8 people. It also has two large terraces of 46 m² and 32 m² without vis-à-vis with a 180° panoramic sea view over the bay of Cannes. You will enjoy high quality services. This property is ideal for business and leisure rental.