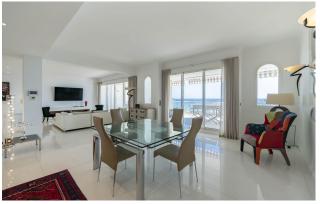

### Cannes

Located in a prestigious residence on the Croisette, this sublime contemporary duplex penthouse consists on the first level of a large entrance, a double living room with open fitted kitchen, two bedrooms each with its own bathroom/shower room and guest WC. An internal staircase leads to the second level comprising the master bedroom of 90 m² which overlooks a large roof terrace facing the sea, spacious dressing room, an office, a living room and a bathroom. This property can comfortably accommodate 8 people. It also has two large terraces of 46 m² and 32 m² without vis-à-vis with a 180° panoramic sea view over the bay of Cannes. You will enjoy high quality services. This property is ideal for business and leisure rental.