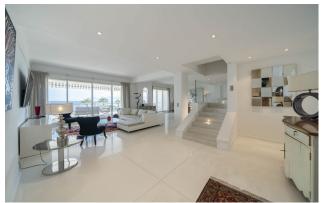

### Cannes

Located in a prestigious residence on the Croisette, this sublime contemporary duplex penthouse consists on the first level of a large entrance, a double living room with open fitted kitchen, two bedrooms each with its own bathroom/shower room and guest WC. An internal staircase leads to the second level comprising the master bedroom of 90 m² which overlooks a large roof terrace facing the sea, spacious dressing room, an office, a living room and a bathroom. This property can comfortably accommodate 8 people. It also has two large terraces of 46 m² and 32 m² without vis-à-vis with a 180° panoramic sea view over the bay of Cannes. You will enjoy high quality services. This property is ideal for business and leisure rental.