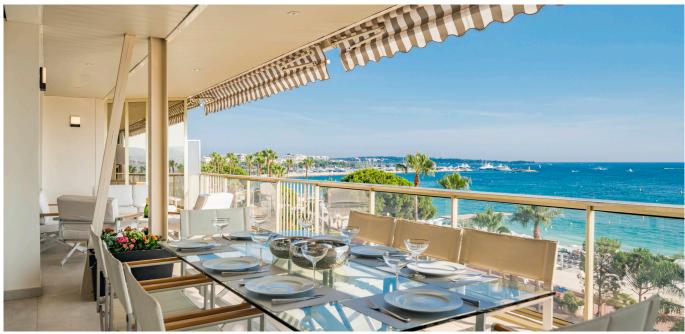

### Cannes

Located in a prestigious residence on the Croisette, this sublime contemporary duplex penthouse consists on the first level of a large entrance, a double living room with open fitted kitchen, two bedrooms each with its own bathroom/shower room and guest WC. An internal staircase leads to the second level comprising the master bedroom of 90 m² which overlooks a large roof terrace facing the sea, spacious dressing room, an office, a living room and a bathroom. This property can comfortably accommodate 8 people. It also has two large terraces of 46 m² and 32 m² without vis-à-vis with a 180° panoramic sea view over the bay of Cannes. You will enjoy high quality services. This property is ideal for business and leisure rental.