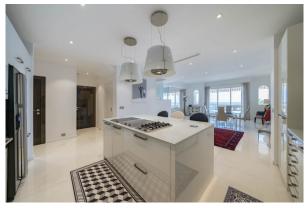

### Cannes

Located in a prestigious residence on the Croisette, this sublime contemporary duplex penthouse consists on the first level of a large entrance, a double living room with open fitted kitchen, two bedrooms each with its own bathroom/shower room and guest WC. An internal staircase leads to the second level comprising the master bedroom of 90 m² which overlooks a large roof terrace facing the sea, spacious dressing room, an office, a living room and a bathroom. This property can comfortably accommodate 8 people. It also has two large terraces of 46 m² and 32 m² without vis-à-vis with a 180° panoramic sea view over the bay of Cannes. You will enjoy high quality services. This property is ideal for business and leisure rental.