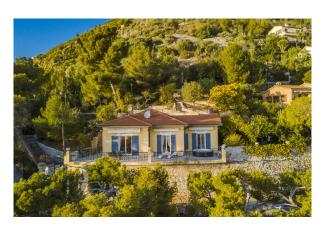

### © Èze and nearby

Located between Nice and Monaco, Eze stretches along the seafront from Cap Roux to the tip of Cabuel. This picturesque village is an essential vacation spot on the French Riviera. Nestled on the hillside just behind the majestic Hotel du Cap Estel, this family home enjoys an exceptional sea view. You will be seduced by its typical Provençal architecture, as well as by the charm of its blue shutters. Composed of a living/dining room, an equipped kitchen, three bedrooms, a bathroom and a shower room. The living room, as well as the two main bedrooms, open onto a large terrace overlooking the sea. You will appreciate the tranquility of the place, the breakfasts facing the sea, the sunsets in the jacuzzi and the Al Fresco dinners. This property is ideal for holiday rental due to its proximity to Monaco, Beaulieu and Saint Jean Cap Ferrat.