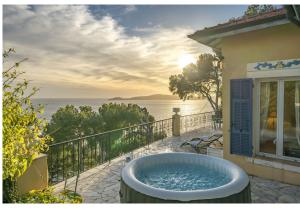

### © Èze and nearby

Located between Nice and Monaco, Eze stretches along the seafront from Cap Roux to the tip of Cabuel. This picturesque village is an essential vacation spot on the French Riviera. Nestled on the hillside just behind the majestic Hotel du Cap Estel, this family home enjoys an exceptional sea view. You will be seduced by its typical Provençal architecture, as well as by the charm of its blue shutters. Composed of a living/dining room, an equipped kitchen, three bedrooms, a bathroom and a shower room. The living room, as well as the two main bedrooms, open onto a large terrace overlooking the sea. You will appreciate the tranquility of the place, the breakfasts facing the sea, the sunsets in the jacuzzi and the Al Fresco dinners. This property is ideal for holiday rental due to its proximity to Monaco, Beaulieu and Saint Jean Cap Ferrat.