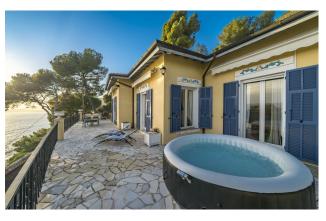

### © Èze and nearby

Located between Nice and Monaco, Eze stretches along the seafront from Cap Roux to the tip of Cabuel. This picturesque village is an essential vacation spot on the French Riviera. Nestled on the hillside just behind the majestic Hotel du Cap Estel, this family home enjoys an exceptional sea view. You will be seduced by its typical Provençal architecture, as well as by the charm of its blue shutters. Composed of a living/dining room, an equipped kitchen, three bedrooms, a bathroom and a shower room. The living room, as well as the two main bedrooms, open onto a large terrace overlooking the sea. You will appreciate the tranquility of the place, the breakfasts facing the sea, the sunsets in the jacuzzi and the Al Fresco dinners. This property is ideal for holiday rental due to its proximity to Monaco, Beaulieu and Saint Jean Cap Ferrat.