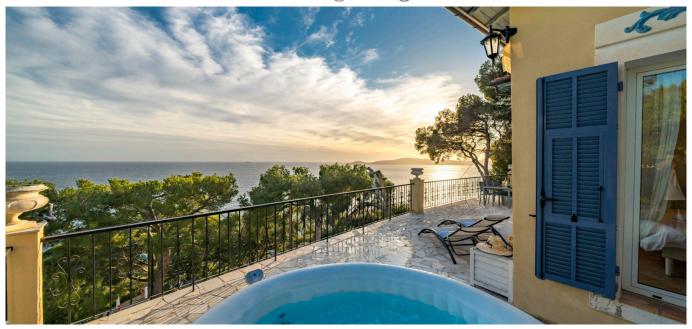

### © Èze and nearby

Located between Nice and Monaco, Eze stretches along the seafront from Cap Roux to the tip of Cabuel. This picturesque village is an essential vacation spot on the French Riviera. Nestled on the hillside just behind the majestic Hotel du Cap Estel, this family home enjoys an exceptional sea view. You will be seduced by its typical Provençal architecture, as well as by the charm of its blue shutters. Composed of a living/dining room, an equipped kitchen, three bedrooms, a bathroom and a shower room. The living room, as well as the two main bedrooms, open onto a large terrace overlooking the sea. You will appreciate the tranquility of the place, the breakfasts facing the sea, the sunsets in the jacuzzi and the Al Fresco dinners. This property is ideal for holiday rental due to its proximity to Monaco, Beaulieu and Saint Jean Cap Ferrat.