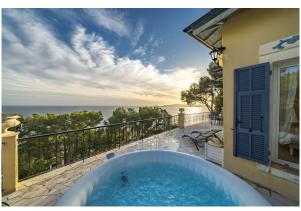

### © Èze and nearby

Located between Nice and Monaco, Eze stretches along the seafront from Cap Roux to the tip of Cabuel. This picturesque village is an essential vacation spot on the French Riviera. Nestled on the hillside just behind the majestic Hotel du Cap Estel, this family home enjoys an exceptional sea view. You will be seduced by its typical Provençal architecture, as well as by the charm of its blue shutters. Composed of a living/dining room, an equipped kitchen, three bedrooms, a bathroom and a shower room. The living room, as well as the two main bedrooms, open onto a large terrace overlooking the sea. You will appreciate the tranquility of the place, the breakfasts facing the sea, the sunsets in the jacuzzi and the Al Fresco dinners. This property is ideal for holiday rental due to its proximity to Monaco, Beaulieu and Saint Jean Cap Ferrat.