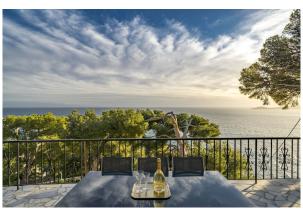

### © Èze and nearby

Located between Nice and Monaco, Eze stretches along the seafront from Cap Roux to the tip of Cabuel. This picturesque village is an essential vacation spot on the French Riviera. Nestled on the hillside just behind the majestic Hotel du Cap Estel, this family home enjoys an exceptional sea view. You will be seduced by its typical Provençal architecture, as well as by the charm of its blue shutters. Composed of a living/dining room, an equipped kitchen, three bedrooms, a bathroom and a shower room. The living room, as well as the two main bedrooms, open onto a large terrace overlooking the sea. You will appreciate the tranquility of the place, the breakfasts facing the sea, the sunsets in the jacuzzi and the Al Fresco dinners. This property is ideal for holiday rental due to its proximity to Monaco, Beaulieu and Saint Jean Cap Ferrat.