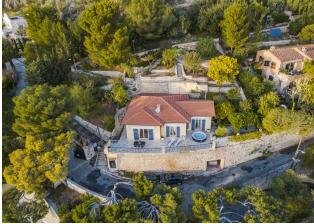

### © Èze and nearby

Located between Nice and Monaco, Eze stretches along the seafront from Cap Roux to the tip of Cabuel. This picturesque village is an essential vacation spot on the French Riviera. Nestled on the hillside just behind the majestic Hotel du Cap Estel, this family home enjoys an exceptional sea view. You will be seduced by its typical Provençal architecture, as well as by the charm of its blue shutters. Composed of a living/dining room, an equipped kitchen, three bedrooms, a bathroom and a shower room. The living room, as well as the two main bedrooms, open onto a large terrace overlooking the sea. You will appreciate the tranquility of the place, the breakfasts facing the sea, the sunsets in the jacuzzi and the Al Fresco dinners. This property is ideal for holiday rental due to its proximity to Monaco, Beaulieu and Saint Jean Cap Ferrat.