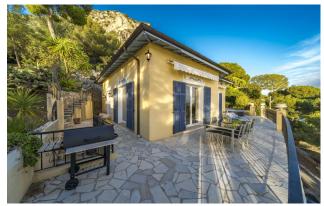

### © Èze and nearby

Located between Nice and Monaco, Eze stretches along the seafront from Cap Roux to the tip of Cabuel. This picturesque village is an essential vacation spot on the French Riviera. Nestled on the hillside just behind the majestic Hotel du Cap Estel, this family home enjoys an exceptional sea view. You will be seduced by its typical Provençal architecture, as well as by the charm of its blue shutters. Composed of a living/dining room, an equipped kitchen, three bedrooms, a bathroom and a shower room. The living room, as well as the two main bedrooms, open onto a large terrace overlooking the sea. You will appreciate the tranquility of the place, the breakfasts facing the sea, the sunsets in the jacuzzi and the Al Fresco dinners. This property is ideal for holiday rental due to its proximity to Monaco, Beaulieu and Saint Jean Cap Ferrat.