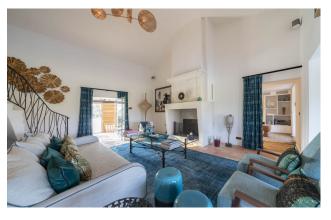

### Saint-Tropez

This magnificent character villa enjoys an exceptional location on the beaches of Pampelonne. Recently renovated with high-end fittings and designer furniture, this property is ideal for family holidays. The main house consists of a large living space with lounge, dining room, TV area and fully equipped American kitchen. It also consists of four spacious double bedrooms each with their own bathroom. The master bedroom has a large dressing room and a bathroom with bath and shower. The estate also has three independent bungalows. Being distributed in different places of the property, you will enjoy total privacy. Each bungalow has a kitchen area and a private terrace. Two are composed of a bedroom and a living room, and the third has two bedrooms and a living room. This property can accommodate up to 16 people in the greatest comfort and has private access to the sea, a large garden and a pétanque court. Ideal for leisure rental.