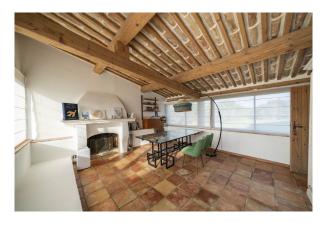

### Saint-Tropez

This magnificent character villa enjoys an exceptional location on the beaches of Pampelonne. Recently renovated with high-end fittings and designer furniture, this property is ideal for family holidays. The main house consists of a large living space with lounge, dining room, TV area and fully equipped American kitchen. It also consists of four spacious double bedrooms each with their own bathroom. The master bedroom has a large dressing room and a bathroom with bath and shower. The estate also has three independent bungalows. Being distributed in different places of the property, you will enjoy total privacy. Each bungalow has a kitchen area and a private terrace. Two are composed of a bedroom and a living room, and the third has two bedrooms and a living room. This property can accommodate up to 16 people in the greatest comfort and has private access to the sea, a large garden and a pétanque court. Ideal for leisure rental.