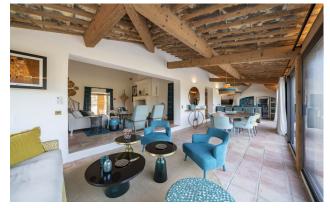

### Saint-Tropez

This magnificent character villa enjoys an exceptional location on the beaches of Pampelonne. Recently renovated with high-end fittings and designer furniture, this property is ideal for family holidays. The main house consists of a large living space with lounge, dining room, TV area and fully equipped American kitchen. It also consists of four spacious double bedrooms each with their own bathroom. The master bedroom has a large dressing room and a bathroom with bath and shower. The estate also has three independent bungalows. Being distributed in different places of the property, you will enjoy total privacy. Each bungalow has a kitchen area and a private terrace. Two are composed of a bedroom and a living room, and the third has two bedrooms and a living room. This property can accommodate up to 16 people in the greatest comfort and has private access to the sea, a large garden and a pétanque court. Ideal for leisure rental.