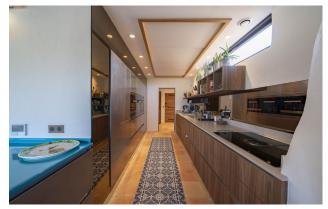

### Saint-Tropez

This magnificent character villa enjoys an exceptional location on the beaches of Pampelonne. Recently renovated with high-end fittings and designer furniture, this property is ideal for family holidays. The main house consists of a large living space with lounge, dining room, TV area and fully equipped American kitchen. It also consists of four spacious double bedrooms each with their own bathroom. The master bedroom has a large dressing room and a bathroom with bath and shower. The estate also has three independent bungalows. Being distributed in different places of the property, you will enjoy total privacy. Each bungalow has a kitchen area and a private terrace. Two are composed of a bedroom and a living room, and the third has two bedrooms and a living room. This property can accommodate up to 16 people in the greatest comfort and has private access to the sea, a large garden and a pétanque court. Ideal for leisure rental.