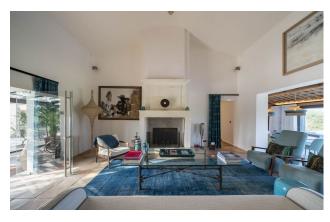

### Saint-Tropez

This magnificent character villa enjoys an exceptional location on the beaches of Pampelonne. Recently renovated with high-end fittings and designer furniture, this property is ideal for family holidays. The main house consists of a large living space with lounge, dining room, TV area and fully equipped American kitchen. It also consists of four spacious double bedrooms each with their own bathroom. The master bedroom has a large dressing room and a bathroom with bath and shower. The estate also has three independent bungalows. Being distributed in different places of the property, you will enjoy total privacy. Each bungalow has a kitchen area and a private terrace. Two are composed of a bedroom and a living room, and the third has two bedrooms and a living room. This property can accommodate up to 16 people in the greatest comfort and has private access to the sea, a large garden and a pétanque court. Ideal for leisure rental.