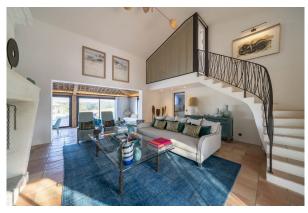

### Saint-Tropez

This magnificent character villa enjoys an exceptional location on the beaches of Pampelonne. Recently renovated with high-end fittings and designer furniture, this property is ideal for family holidays. The main house consists of a large living space with lounge, dining room, TV area and fully equipped American kitchen. It also consists of four spacious double bedrooms each with their own bathroom. The master bedroom has a large dressing room and a bathroom with bath and shower. The estate also has three independent bungalows. Being distributed in different places of the property, you will enjoy total privacy. Each bungalow has a kitchen area and a private terrace. Two are composed of a bedroom and a living room, and the third has two bedrooms and a living room. This property can accommodate up to 16 people in the greatest comfort and has private access to the sea, a large garden and a pétanque court. Ideal for leisure rental.