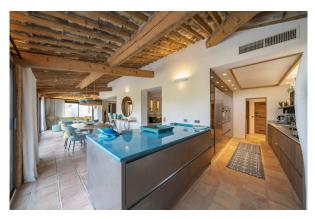

### Saint-Tropez

This magnificent character villa enjoys an exceptional location on the beaches of Pampelonne. Recently renovated with high-end fittings and designer furniture, this property is ideal for family holidays. The main house consists of a large living space with lounge, dining room, TV area and fully equipped American kitchen. It also consists of four spacious double bedrooms each with their own bathroom. The master bedroom has a large dressing room and a bathroom with bath and shower. The estate also has three independent bungalows. Being distributed in different places of the property, you will enjoy total privacy. Each bungalow has a kitchen area and a private terrace. Two are composed of a bedroom and a living room, and the third has two bedrooms and a living room. This property can accommodate up to 16 people in the greatest comfort and has private access to the sea, a large garden and a pétanque court. Ideal for leisure rental.