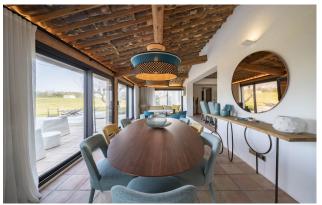

### Saint-Tropez

This magnificent character villa enjoys an exceptional location on the beaches of Pampelonne. Recently renovated with high-end fittings and designer furniture, this property is ideal for family holidays. The main house consists of a large living space with lounge, dining room, TV area and fully equipped American kitchen. It also consists of four spacious double bedrooms each with their own bathroom. The master bedroom has a large dressing room and a bathroom with bath and shower. The estate also has three independent bungalows. Being distributed in different places of the property, you will enjoy total privacy. Each bungalow has a kitchen area and a private terrace. Two are composed of a bedroom and a living room, and the third has two bedrooms and a living room. This property can accommodate up to 16 people in the greatest comfort and has private access to the sea, a large garden and a pétanque court. Ideal for leisure rental.