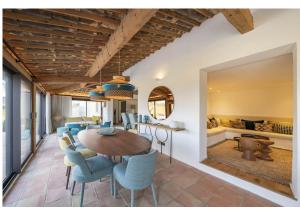

### Saint-Tropez

This magnificent character villa enjoys an exceptional location on the beaches of Pampelonne. Recently renovated with high-end fittings and designer furniture, this property is ideal for family holidays. The main house consists of a large living space with lounge, dining room, TV area and fully equipped American kitchen. It also consists of four spacious double bedrooms each with their own bathroom. The master bedroom has a large dressing room and a bathroom with bath and shower. The estate also has three independent bungalows. Being distributed in different places of the property, you will enjoy total privacy. Each bungalow has a kitchen area and a private terrace. Two are composed of a bedroom and a living room, and the third has two bedrooms and a living room. This property can accommodate up to 16 people in the greatest comfort and has private access to the sea, a large garden and a pétanque court. Ideal for leisure rental.