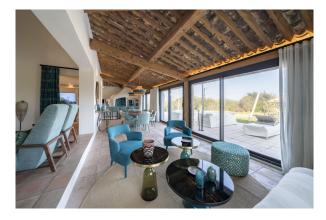

### Saint-Tropez

This magnificent character villa enjoys an exceptional location on the beaches of Pampelonne. Recently renovated with high-end fittings and designer furniture, this property is ideal for family holidays. The main house consists of a large living space with lounge, dining room, TV area and fully equipped American kitchen. It also consists of four spacious double bedrooms each with their own bathroom. The master bedroom has a large dressing room and a bathroom with bath and shower. The estate also has three independent bungalows. Being distributed in different places of the property, you will enjoy total privacy. Each bungalow has a kitchen area and a private terrace. Two are composed of a bedroom and a living room, and the third has two bedrooms and a living room. This property can accommodate up to 16 people in the greatest comfort and has private access to the sea, a large garden and a pétanque court. Ideal for leisure rental.