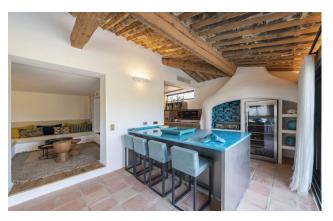

### Saint-Tropez

This magnificent character villa enjoys an exceptional location on the beaches of Pampelonne. Recently renovated with high-end fittings and designer furniture, this property is ideal for family holidays. The main house consists of a large living space with lounge, dining room, TV area and fully equipped American kitchen. It also consists of four spacious double bedrooms each with their own bathroom. The master bedroom has a large dressing room and a bathroom with bath and shower. The estate also has three independent bungalows. Being distributed in different places of the property, you will enjoy total privacy. Each bungalow has a kitchen area and a private terrace. Two are composed of a bedroom and a living room, and the third has two bedrooms and a living room. This property can accommodate up to 16 people in the greatest comfort and has private access to the sea, a large garden and a pétanque court. Ideal for leisure rental.