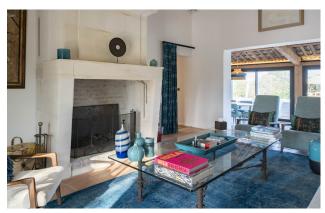

### Saint-Tropez

This magnificent character villa enjoys an exceptional location on the beaches of Pampelonne. Recently renovated with high-end fittings and designer furniture, this property is ideal for family holidays. The main house consists of a large living space with lounge, dining room, TV area and fully equipped American kitchen. It also consists of four spacious double bedrooms each with their own bathroom. The master bedroom has a large dressing room and a bathroom with bath and shower. The estate also has three independent bungalows. Being distributed in different places of the property, you will enjoy total privacy. Each bungalow has a kitchen area and a private terrace. Two are composed of a bedroom and a living room, and the third has two bedrooms and a living room. This property can accommodate up to 16 people in the greatest comfort and has private access to the sea, a large garden and a pétanque court. Ideal for leisure rental.