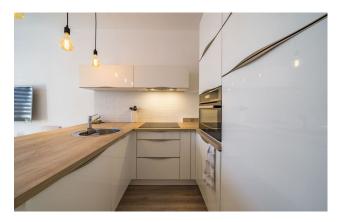

# Brand new studio apartment

This superb apartment has been recently renovated. It is composed of a pretty fitted kitchen with a central island, a living room, and a sleeping area with a shower room. The living space gives access to a small balcony. This bright apartment can accommodate 2 people thanks to the comfortable double bed. You will enjoy an optimal location in the heart of amenities and a neat decoration. You will love it. You will appreciate the central location of this property. You will be located 5 minutes walk from the Palais des Festivals and the Croisette.