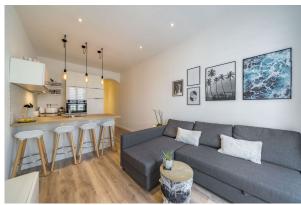

# Brand new studio apartment

This superb apartment has been recently renovated. It is composed of a pretty fitted kitchen with a central island, a living room, and a sleeping area with a shower room. The living space gives access to a small balcony. This bright apartment can accommodate 2 people thanks to the comfortable double bed. You will enjoy an optimal location in the heart of amenities and a neat decoration. You will love it. You will appreciate the central location of this property. You will be located 5 minutes walk from the Palais des Festivals and the Croisette.