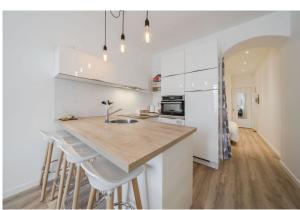

# Brand new studio apartment

This superb apartment has been recently renovated. It is composed of a pretty fitted kitchen with a central island, a living room, and a sleeping area with a shower room. The living space gives access to a small balcony. This bright apartment can accommodate 2 people thanks to the comfortable double bed. You will enjoy an optimal location in the heart of amenities and a neat decoration. You will love it. You will appreciate the central location of this property. You will be located 5 minutes walk from the Palais des Festivals and the Croisette.