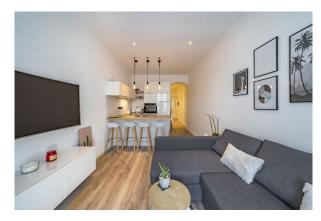

# Brand new studio apartment

This superb apartment has been recently renovated. It is composed of a pretty fitted kitchen with a central island, a living room, and a sleeping area with a shower room. The living space gives access to a small balcony. This bright apartment can accommodate 2 people thanks to the comfortable double bed. You will enjoy an optimal location in the heart of amenities and a neat decoration. You will love it. You will appreciate the central location of this property. You will be located 5 minutes walk from the Palais des Festivals and the Croisette.