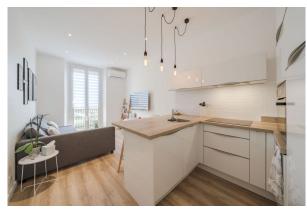

# Brand new studio apartment

This superb apartment has been recently renovated. It is composed of a pretty fitted kitchen with a central island, a living room, and a sleeping area with a shower room. The living space gives access to a small balcony. This bright apartment can accommodate 2 people thanks to the comfortable double bed. You will enjoy an optimal location in the heart of amenities and a neat decoration. You will love it. You will appreciate the central location of this property. You will be located 5 minutes walk from the Palais des Festivals and the Croisette.