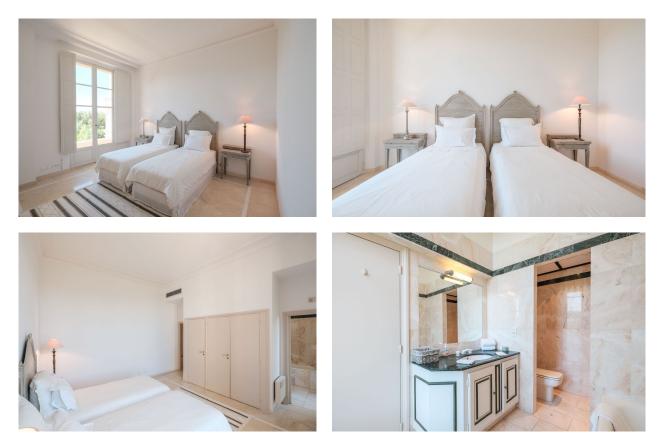

## Exceptional property in the heart of the Parks of Saint Tropez

Saint-Tropez

This atypical property located in a magnificent castle is made up of a large 130sqm apartment, a 72sqm apartment in the Tower and a 202sqm observatory. It enjoys an exceptional location in the Parcs de Saint Tropez. The first apartment of 130sqm is composed of a living/dining room, an independent kitchen, a master suite with dressing room and bathroom, and a second bedroom with an en-suite bathroom. The apartment nestled in the Tower is composed of two bedrooms, two bathrooms, a kitchen and an observatory overlooking the bay of Saint-Tropez. This luxury residence benefits from a large garden with trees and a swimming pool. Ideal for vacation rental.