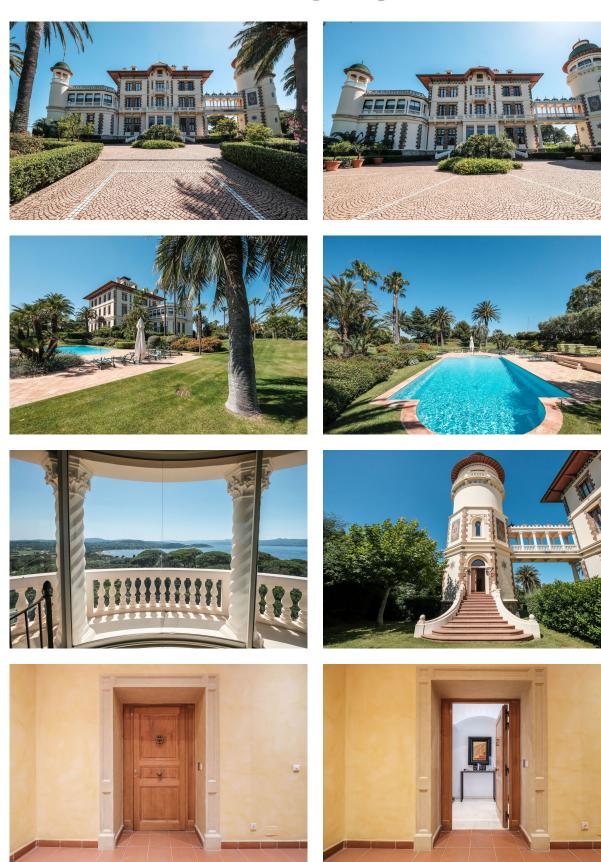

## Exceptional property in the heart of the Parks of Saint Tropez

Saint-Tropez

This atypical property located in a magnificent castle is made up of a large 130sqm apartment, a 72sqm apartment in the Tower and a 202sqm observatory. It enjoys an exceptional location in the Parcs de Saint Tropez. The first apartment of 130sqm is composed of a living/dining room, an independent kitchen, a master suite with dressing room and bathroom, and a second bedroom with an en-suite bathroom. The apartment nestled in the Tower is composed of two bedrooms, two bathrooms, a kitchen and an observatory overlooking the bay of Saint-Tropez. This luxury residence benefits from a large garden with trees and a swimming pool. Ideal for vacation rental.