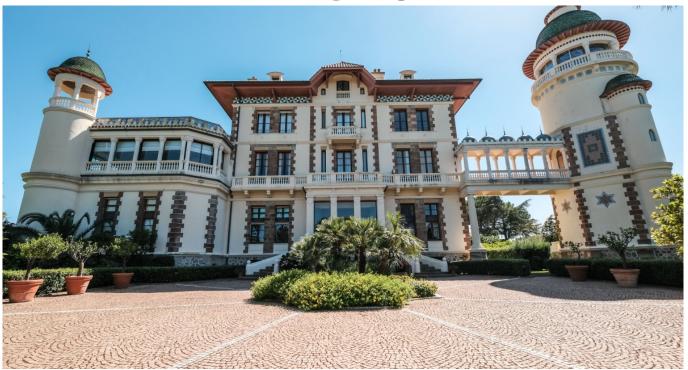

## Exceptional property in the heart of the Parks of Saint Tropez

Saint-Tropez

This atypical property located in a magnificent castle is made up of a large 130sqm apartment, a 72sqm apartment in the Tower and a 202sqm observatory. It enjoys an exceptional location in the Parcs de Saint Tropez. The first apartment of 130sqm is composed of a living/dining room, an independent kitchen, a master suite with dressing room and bathroom, and a second bedroom with an en-suite bathroom. The apartment nestled in the Tower is composed of two bedrooms, two bathrooms, a kitchen and an observatory overlooking the bay of Saint-Tropez. This luxury residence benefits from a large garden with trees and a swimming pool. Ideal for vacation rental.