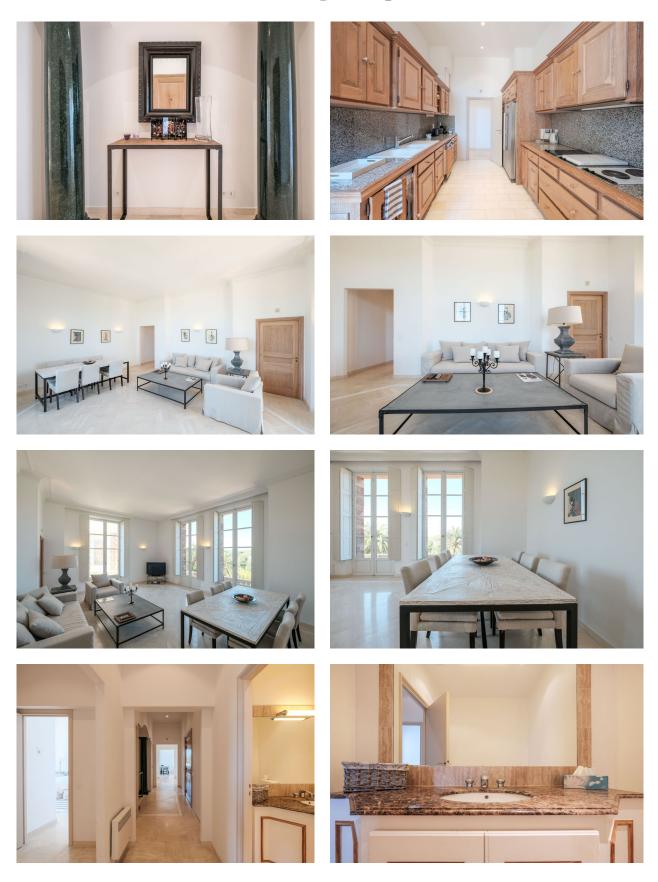

## Exceptional property in the heart of the Parks of Saint Tropez

Saint-Tropez

This atypical property located in a magnificent castle is made up of a large 130sqm apartment, a 72sqm apartment in the Tower and a 202sqm observatory. It enjoys an exceptional location in the Parcs de Saint Tropez. The first apartment of 130sqm is composed of a living/dining room, an independent kitchen, a master suite with dressing room and bathroom, and a second bedroom with an en-suite bathroom. The apartment nestled in the Tower is composed of two bedrooms, two bathrooms, a kitchen and an observatory overlooking the bay of Saint-Tropez. This luxury residence benefits from a large garden with trees and a swimming pool. Ideal for vacation rental.